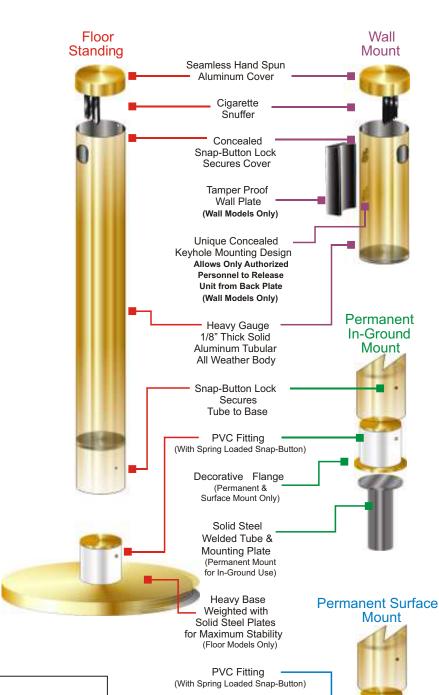

## INDOOR / OUTDOOR Smoker's Posts

At last! A sleek, stylish and durable solution for cigarette disposal. Completely weatherproof, wind proof and fireproof, this collection of solid 1/8" thick seamless aluminum receptacles has a large capacity and is easy to empty due to a smartly designed security locking system. Permanent Mount and Wall Mounted models are complete with all mounting hardware. Floor models have a heavy weighted base for extra stability. Table top models are exceptionally beneficial in outdoor seating areas. They conceal odors and prevent the wind from blowing debris onto the table and guests. All models have an internal cigarette snuffer panel to extinguish cigarettes and cigars .

Decorative Flange (Permanent &

Surface Mount Only)

Solid Steel

Mounting Plate
(Surface Mount Models Only)

www.glaro.net 888-512-1850 sales@glaro.net