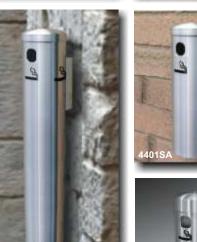

## INDOOR / OUTDOOR Smoker's Posts

At last! A sleek, stylish and durable solution for cigarette disposal. Completely weatherproof, wind proof and fireproof, this collection of solid 1/8" thick seamless aluminum receptacles has a large capacity and is easy to empty due to a smartly designed security locking system. Permanent Mount and Wall Mounted models are complete with all mounting hardware. Floor models have a heavy weighted base for extra stability. Table top models are exceptionally beneficial in outdoor seating areas. They conceal odors and prevent the wind from blowing debris onto the table and guests. All models have an internal cigarette snuffer panel to extinguish cigarettes and cigars .