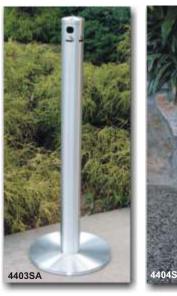

## INDOOR / OUTDOOR Smoker's Posts

At last! A sleek, stylish and durable solution for cigarette disposal. Completely weatherproof, wind proof and fireproof, this collection of solid 1/8" thick seamless aluminum receptacles has a large capacity and is easy to empty due to a smartly designed security locking system. Permanent Mount and Wall Mounted models are complete with all mounting hardware. Floor models have a heavy weighted base for extra stability. Table top models are exceptionally beneficial in outdoor seating areas. They conceal odors and prevent the wind from blowing debris onto the table and guests. All models have an internal cigarette snuffer panel to extinguish cigarettes and cigars .