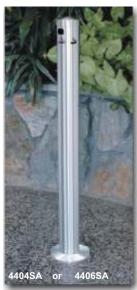

## INDOOR / OUTDOOR Smoker's Posts

At last! A sleek, stylish and durable solution for cigarette disposal. Completely weatherproof, wind proof and fireproof, this collection of solid 1/8" thick seamless aluminum receptacles has a large capacity and is easy to empty due to a smartly designed security locking system. Permanent Mount and Wall Mounted models are complete with all mounting hardware. Floor models have a heavy weighted base for extra stability. Table top models are exceptionally beneficial in outdoor seating areas. They conceal odors and prevent the wind from blowing debris onto the table and guests. All models have an internal cigarette snuffer panel to extinguish cigarettes and cigars .