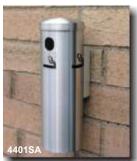

## INDOOR / OUTDOOR Smoker's Posts

At last! A sleek, stylish and durable solution for cigarette disposal. Completely weatherproof, wind proof and fireproof, this collection of solid 1/8" thick seamless aluminum receptacles has a large capacity and is easy to empty due to a smartly designed security locking system. Permanent Mount and Wall Mounted models are complete with all mounting hardware. Floor models have a heavy weighted base for extra stability. Table top models are exceptionally beneficial in outdoor seating areas. They conceal odors and prevent the wind from blowing debris onto the table and guests. All models have an internal cigarette snuffer panel to extinguish cigarettes and cigars .